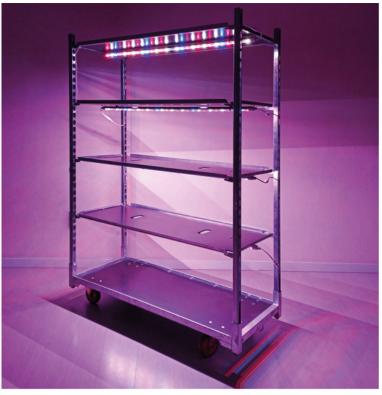

# **CARRELLI CON KIT LED**

RACKS WITH LED KIT

## **LUCE NATURAL INDOOR**

Spettro Luce Rosso, Bianco e Blu Ottimizza il processo fotosintetico e fisiologico

## **LUCE COOL WHITE**

Spettro Luce Bianco Ottimizza le fasi di germinazione e innesto

In partnership con

Ideale per camere di coltivazione

È la lampada con più LED sul mercato Più di 2500 LED di ultima generazione con la massima efficienza. Lo spettro è completo e facilita la visione in serra mantenendo i colori inalterati. Raggiunge fino a 1800 micromoli ed è perfetta per qualsiasi applicazione ad alta resa.