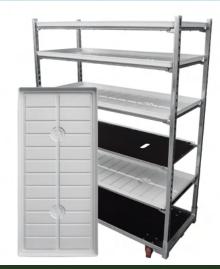

## **BANCALI DA PRODUZIONE**

**GROW BENCHES** 

**VASCA PER FIORI RECISI** 

CONTAINER FOR CUT FLOWERS

VASCHE PER BANCALI EBB & FLOW BANCHES WATER TRAY

QUICK VALVE

CARRELLO PORTA CASSETTE

**BOXES CARRIER** 

## BANCALE IN ALLUMINIO CON VASCA IN PST

ALUMINUM BENCH WITH PST WATER TRAY