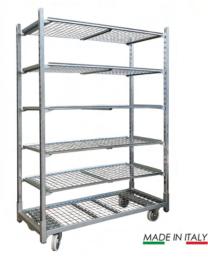

# CARRELLI PER PIANTE E FIORI

PLANTS AND FLOWERS RACKS

ATTREZZATURA PER LA MOVIMENTAZIONE E PRODUZIONE DI PIANTE E FIORI EQUIPMENT FOR THE PRODUCTION AND HANDLING OF PLANTS AND FLOWERS

ATTREZZATURE

Vaschetta a riserva d'acqua DC Water tray Macchina avvolgitrice automatica Automatic wrapping machine

## **BANCALI DA PRODUZIONE**

**GROW BENCHES** 

**VASCA PER FIORI RECISI** 

CONTAINER FOR CUT FLOWERS

VASCHE PER BANCALI EBB & FLOW BANCHES WATER TRAY

QUICK VALVE

CARRELLO PORTA CASSETTE

**BOXES CARRIER** 