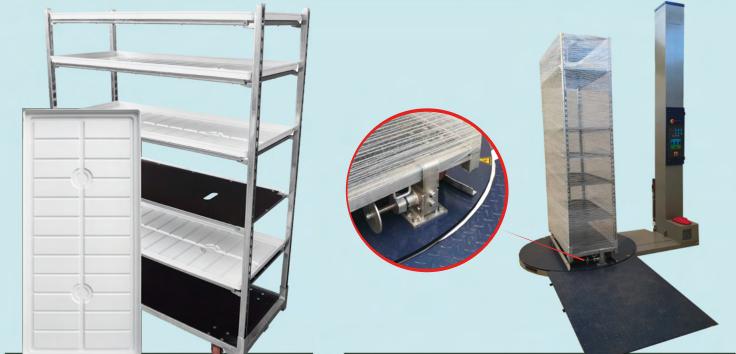

# CARRELLI PER PIANTE E FIORI

PLANTS AND FLOWERS RACKS

ATTREZZATURA PER LA MOVIMENTAZIONE E PRODUZIONE DI PIANTE E FIORI EQUIPMENT FOR THE PRODUCTION AND HANDLING OF PLANTS AND FLOWERS

ATTREZZATURE

Vaschetta a riserva d'acqua DC Water tray Macchina avvolgitrice automatica Automatic wrapping machine

## **BANCALI DA PRODUZIONE**

**GROW BENCHES** 

**VASCA PER FIORI RECISI** 

CONTAINER FOR CUT FLOWERS

VASCHE PER BANCALI EBB & FLOW BANCHES WATER TRAY

QUICK VALVE

CARRELLO PORTA CASSETTE

**BOXES CARRIER** 