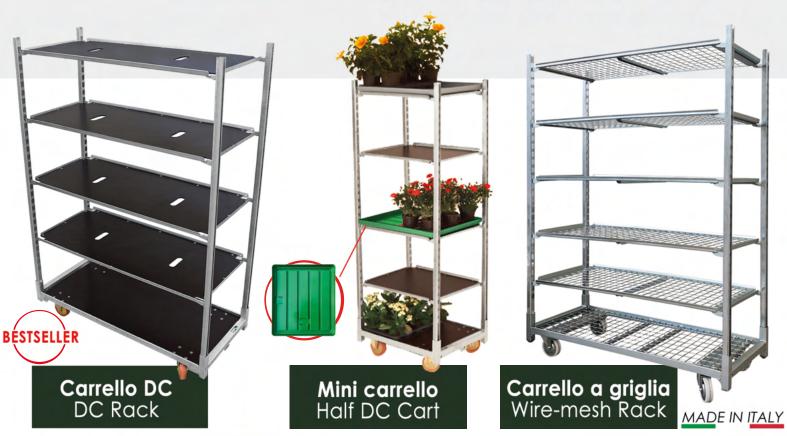

# CARRELLI PER PIANTE E FIORI

PLANTS AND FLOWERS RACKS

ATTREZZATURA PER LA MOVIMENTAZIONE E PRODUZIONE DI PIANTE E FIORI EQUIPMENT FOR THE PRODUCTION AND HANDLING OF PLANTS AND FLOWERS

ATTREZZATURE

Vaschetta a riserva d'acqua DC Water tray Macchina avvolgitrice automatica Automatic wrapping machine