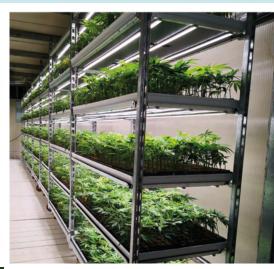

# **CARRELLI CON KIT LED**

RACKS WITH LED KIT

## **LUCE NATURAL INDOOR**

Spettro Luce Rosso, Bianco e Blu Ottimizza il processo fotosintetico e fisiologico

## **LUCE COOL WHITE**

Spettro Luce Bianco Ottimizza le fasi di germinazione e innesto

In partnership con

Ideale per camere di coltivazione

È la lampada con più LED sul mercato Più di 2500 LED di ultima generazione con la massima efficienza. Lo spettro è completo e facilita la visione in serra mantenendo i colori inalterati. Raggiunge fino a 1800 micromoli ed è perfetta per qualsiasi applicazione ad alta resa.

Estremamene semplice da installare e gestire Non richiede modifiche all'impianto.