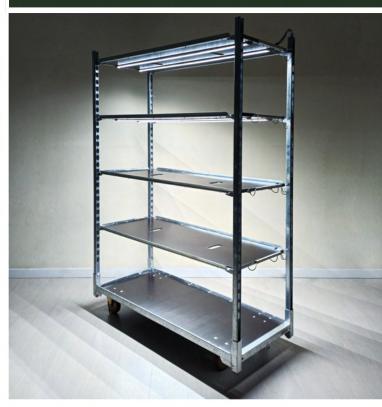

# **CARRELLI CON KIT LED**

RACKS WITH LED KIT

## BANCALE IN ALLUMINIO CON VASCA IN PST

ALUMINUM BENCH WITH PST WATER TRAY